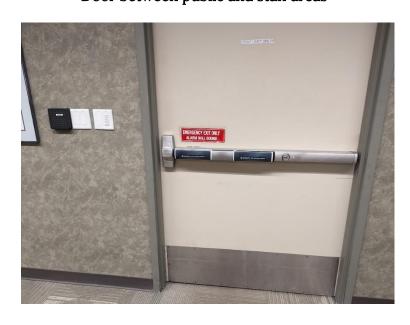

#### Overview

SALS is offering Construction Challenge Grants of up to \$5,000 per project to improve the function of member library buildings. The CPH Library has applied for and received these grants in past years for:

- Sensory Room (2023)
- Children's Library Reading Nook (2022)
- Board Room Furniture (2021)
- ADA compliant doorways (2020)
- Co-Lab technology (2018)

Staff recommended the Library apply for funding to add handicap door openers for the staff entrance (three doors).