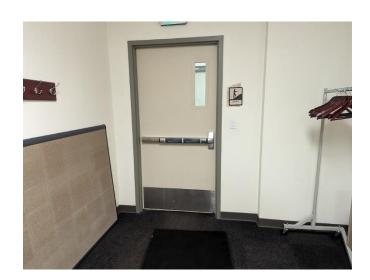

#### Overview

SALS is offering Construction Challenge Grants of up to \$5,000 per project to improve the function of member library buildings. The CPH Library has applied for and received these grants in past years for:

- Sensory Room (2023)
- Children's Library Reading Nook (2022)
- Board Room Furniture (2021)
- ADA compliant doorways (2020)
- Co-Lab technology (2018)

Staff recommended the Library apply for funding to add handicap door openers for the staff entrance (three doors).