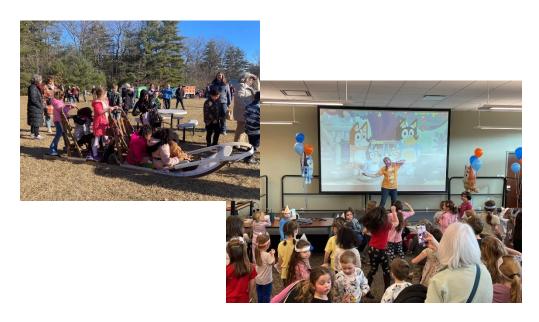

## **DIRECTOR'S REPORT**: Ms. Gutelius gave the following report:

- 1. February break week was extremely busy. Two very popular programs were the Sled Dogs at the Library and the Bluey Party. Both bringing in over 300 people.
- 2. Rebecca Verhayden has been hired as our new Assistant Director of Planning and Communications. She will start next week.
- 3. Ms. Gutelius is working on a SALS Construction grant application to present to the Board at the March meeting. It will be for an automatic door at the staff entrance.
- 4. The SALS Board will be looking for someone to fill the seat of Mr. Wise when his term is up.
- 5. We are an early voting site for all three elections this year. We are working with the Board of Elections to ask them to cover the cost of security guards for the additional hours when the library is not open.
- 6. Some program highlights for March include: The Middle School Jazz band on March 15, Diane Payette's St. Patrick's Day celebration on March 17, and Mini Golf Afterhours event on March 22.
- 7. The Director's Report was included in the Board packet.

February break programs for children were very well attended, with over 350 people attending both the Bluey Party and the Sled Dogs at the Library.

The Library's teen programs are attracting more partipants. In February there were 26 teen programs including Girls who Code, the Middle School Book Club and Teen Video Game Night.