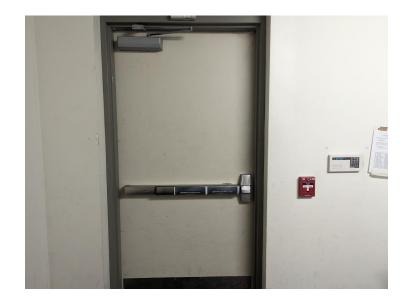

#### Overview

SALS is offering Construction Challenge Grants of up to \$5,000 per project to improve the function of member library buildings. The CPH Library has applied for and received these grants in past years for:

- Sensory Room (2023)
- Children's Library Reading Nook (2022)
- Board Room Furniture (2021)
- ADA compliant doorways (2020)
- Co-Lab technology (2018)

Staff recommended the Library apply for funding to add handicap door openers for the staff entrance (three doors).